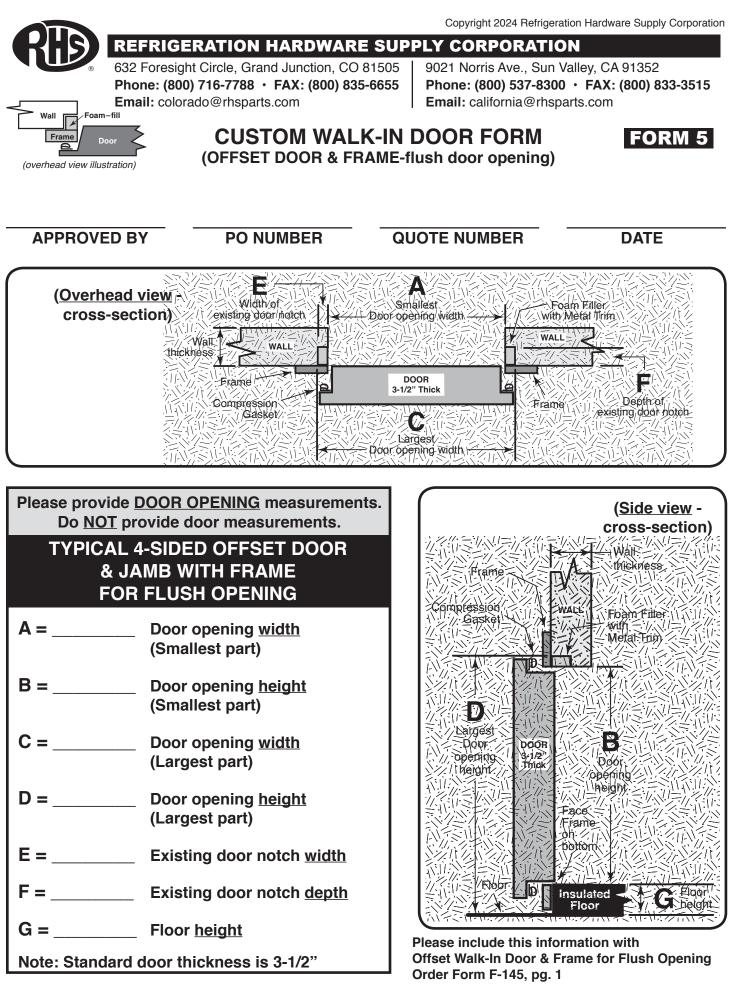

|                                                                                                          |                                                                                                                                                            | Copyright 2024 Refrigeration Hardware Supply Corporation            |  |
|----------------------------------------------------------------------------------------------------------|------------------------------------------------------------------------------------------------------------------------------------------------------------|---------------------------------------------------------------------|--|
| •                                                                                                        | REFRIGERATION HARDWARE SU<br>632 Foresight Circle, Grand Junction, CO 81505<br>Phone: (800) 716-7788 • FAX: (800) 835-6655<br>Email: colorado@rhsparts.com | 9021 Norris Ave., Sun Valley, CA 91352                              |  |
| (overhead view illustration) CUSTOM WALK-IN DOOR FORM<br>(OFFSET DOOR & FRAME-flush door opening) FORM 5 |                                                                                                                                                            |                                                                     |  |
|                                                                                                          | FTENTION: FAX#:                                                                                                                                            | From: Quote#                                                        |  |
| Date                                                                                                     | ə: Sł                                                                                                                                                      | nip to: (If Different)                                              |  |
| Firm Name:                                                                                               |                                                                                                                                                            | ame:                                                                |  |
| Street Address: St                                                                                       |                                                                                                                                                            | reet Address:                                                       |  |
| City                                                                                                     | : Ci                                                                                                                                                       | ty:                                                                 |  |
| Stat                                                                                                     | e: Zip: St                                                                                                                                                 | ate: Zip:                                                           |  |
| Pho                                                                                                      | ne # _() At                                                                                                                                                | tention to:                                                         |  |
| Fax                                                                                                      |                                                                                                                                                            | the above a residence?                                              |  |
| Ema                                                                                                      | ail: Is                                                                                                                                                    | a lift gate required for delivery?                                  |  |
| 1)                                                                                                       | Quote Order Order                                                                                                                                          | PO #:                                                               |  |
| 2)                                                                                                       | Number of doors                                                                                                                                            |                                                                     |  |
| 3)                                                                                                       | Measurement of smallest part of existing clear net opening                                                                                                 | <b>A</b> =(width) <b>B</b> =(height)                                |  |
| 4)                                                                                                       | (width) (height)                                                                                                                                           |                                                                     |  |
| 5)                                                                                                       | Measurement of depth and width of existing door notch                                                                                                      | E = (width) F = (depth)                                             |  |
| 6)                                                                                                       | Measurement of floor height inside the box (4-sided doors only) G =                                                                                        |                                                                     |  |
| 7)                                                                                                       | Indicate if door is 4-sided or 3-sided<br>(three sided doors will include bottom wiper gasket)                                                             | 4-sided or 3-sided                                                  |  |
| 8)                                                                                                       | Metal finish will be:                                                                                                                                      | Embossed galvalume Embossed White Embossed aluminum Stainless steel |  |
| 9)                                                                                                       | Which side of door will the hinges be mounted on?<br>(facing door from outside                                                                             | Left Right                                                          |  |
| 10)                                                                                                      | Door will be used for:                                                                                                                                     | Freezer Cooler                                                      |  |
| 11)                                                                                                      | Include optional door jamb heater (RHS Part# 49-160)<br>(recommended for freezers)                                                                         | Yes No                                                              |  |
| 12)                                                                                                      | List any special features:                                                                                                                                 |                                                                     |  |
|                                                                                                          |                                                                                                                                                            |                                                                     |  |