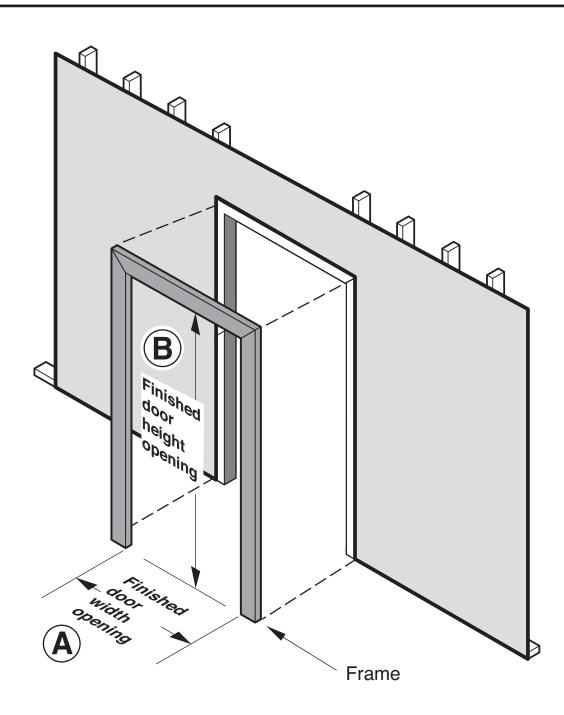

Signed: \_\_\_\_\_\_ Title: \_\_\_\_\_ Date: \_\_\_\_\_

Offset Walk-In Door & Frame for Flush Opening Order Form F-145, pg. 1

04/11/2024 F-145 Page 3

Please Use This Illustration to Answer Question #2 Offset Walk-in Door Order Form F-145 pg 1.