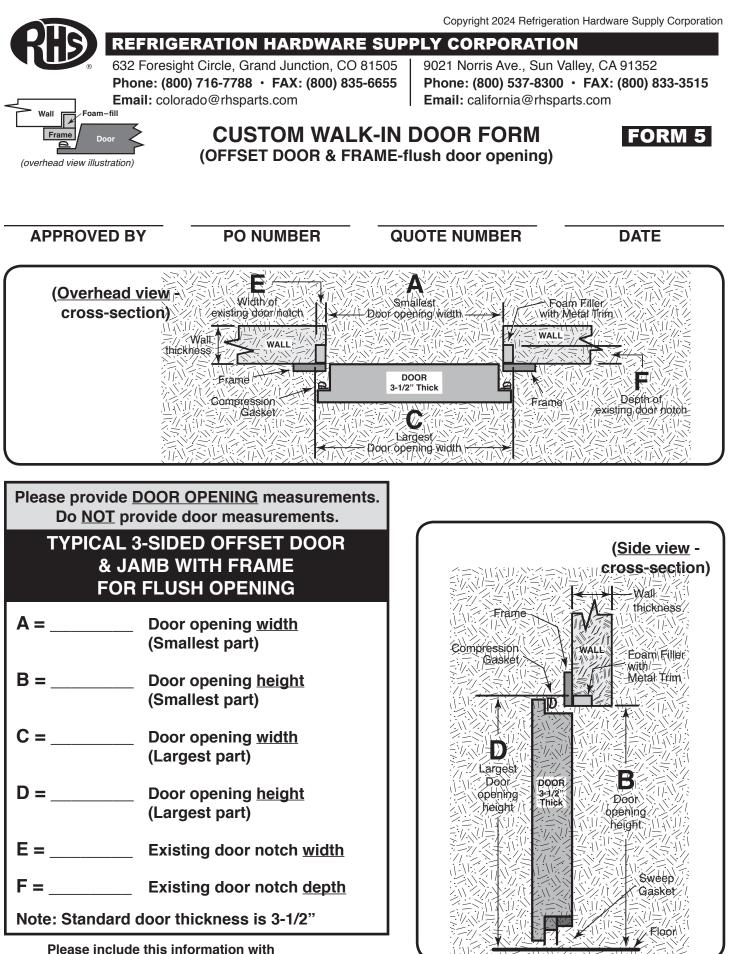

|                                                                                                          |                                                                                                                                                            | Copyright 2024 Refrigeration Hardware Supply Corporation            |  |
|----------------------------------------------------------------------------------------------------------|------------------------------------------------------------------------------------------------------------------------------------------------------------|---------------------------------------------------------------------|--|
| •                                                                                                        | REFRIGERATION HARDWARE SU<br>632 Foresight Circle, Grand Junction, CO 81505<br>Phone: (800) 716-7788 • FAX: (800) 835-6655<br>Email: colorado@rhsparts.com | 9021 Norris Ave., Sun Valley, CA 91352                              |  |
| (overhead view illustration) CUSTOM WALK-IN DOOR FORM<br>(OFFSET DOOR & FRAME-flush door opening) FORM 5 |                                                                                                                                                            |                                                                     |  |
|                                                                                                          | FTENTION: FAX#:                                                                                                                                            | From: Quote#                                                        |  |
| Date                                                                                                     | ə: Sł                                                                                                                                                      | nip to: (If Different)                                              |  |
| Firm Name:                                                                                               |                                                                                                                                                            | ame:                                                                |  |
| Street Address: St                                                                                       |                                                                                                                                                            | reet Address:                                                       |  |
| City                                                                                                     | : Ci                                                                                                                                                       | ty:                                                                 |  |
| Stat                                                                                                     | e: Zip: St                                                                                                                                                 | ate: Zip:                                                           |  |
| Pho                                                                                                      | ne # _() At                                                                                                                                                | tention to:                                                         |  |
| Fax                                                                                                      |                                                                                                                                                            | the above a residence?                                              |  |
| Ema                                                                                                      | ail: Is                                                                                                                                                    | a lift gate required for delivery?                                  |  |
| 1)                                                                                                       | Quote Order Order                                                                                                                                          | PO #:                                                               |  |
| 2)                                                                                                       | Number of doors                                                                                                                                            |                                                                     |  |
| 3)                                                                                                       | Measurement of smallest part of existing clear net opening                                                                                                 | <b>A</b> =(width) <b>B</b> =(height)                                |  |
| 4)                                                                                                       | (width) (height)                                                                                                                                           |                                                                     |  |
| 5)                                                                                                       | Measurement of depth and width of existing door notch                                                                                                      | E = (width) F = (depth)                                             |  |
| 6)                                                                                                       | Measurement of floor height inside the box (4-sided doors only) G =                                                                                        |                                                                     |  |
| 7)                                                                                                       | Indicate if door is 4-sided or 3-sided<br>(three sided doors will include bottom wiper gasket)                                                             | 4-sided or 3-sided                                                  |  |
| 8)                                                                                                       | Metal finish will be:                                                                                                                                      | Embossed galvalume Embossed White Embossed aluminum Stainless steel |  |
| 9)                                                                                                       | Which side of door will the hinges be mounted on?<br>(facing door from outside                                                                             | Left Right                                                          |  |
| 10)                                                                                                      | Door will be used for:                                                                                                                                     | Freezer Cooler                                                      |  |
| 11)                                                                                                      | Include optional door jamb heater (RHS Part# 49-160)<br>(recommended for freezers)                                                                         | Yes No                                                              |  |
| 12)                                                                                                      | List any special features:                                                                                                                                 |                                                                     |  |
|                                                                                                          |                                                                                                                                                            |                                                                     |  |